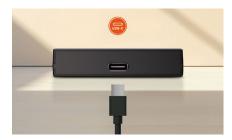

### USB-C Port for More Convenient Charging

It has a USB-C standard charging port, just like a mobile phone, ensuring more convenient charging, making your journey hassle-free.