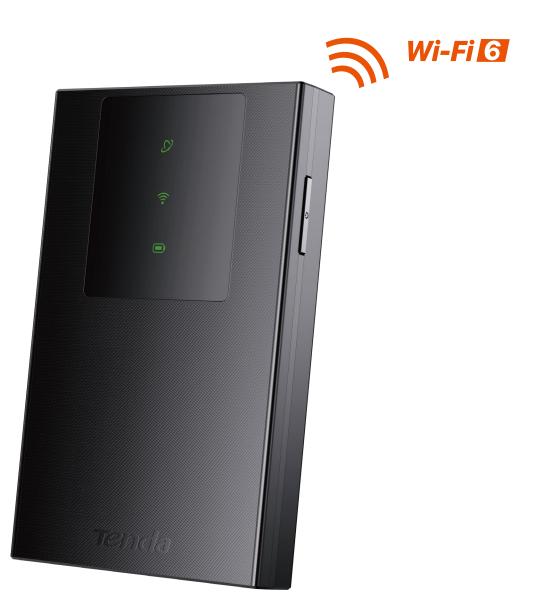

# MF3 4G LTE Mobile Wi-Fi

www.tendacn.com

### 4G LTE Mobile Wi-Fi

MF3is a portable 4G LTE mobile Wi-Fi device that utilizes Wi-Fi 6 technology. It features a large capacity battery and a convenient USB-C charging port design. Moreover, it is compatible with 4100+ global operators, plug and play. It serves as the perfect companion for your travels, outdoor activities, and business trips.