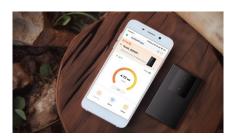

### Simple Smart Mobile Management

No need to download APP, simply access 'tendawifi.com' using your mobile browser. Easily view detailed information like data usage, Wi-Fi, battery, etc., and effortlessly configure settings.